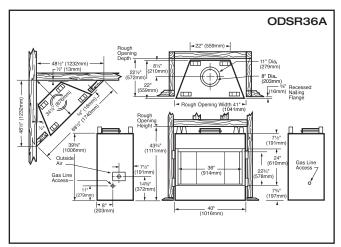

#### **Features and Benefits**

- · Choice of 5 all stainless steel outdoor · No venting required on gas models fireplaces that feature stainless steel mesh screen, basket grate and concrete brick firebox lining
- ODGSR36A and ODGSR42A are fully insulated radiant gas fireplace models • ODSR36A, ODSR42A and ODSHR42 • Outside air kit, termination kit or in 36" and 42" size and include:
  - Flex line with cut off pre-installed
  - Weather resistant Insta-Flame gas burner system and logs
  - 60,000 BTUs provides superior warmth on chilly nights

- means installation flexibility gas models can be installed virtually anywhere allowable by local building
- are fully insulated radiant wood burning fireplace models in 36" and 42" size with built-in flue damper and gas line knock-out.
- Wood models utilize SK8 Majestic venting OR CF11
- · Chimney height may be as low as 6 ft. 4" if Al Fresco wood fireplace is installed as a free standing model at least 10 ft. from any combustible structure